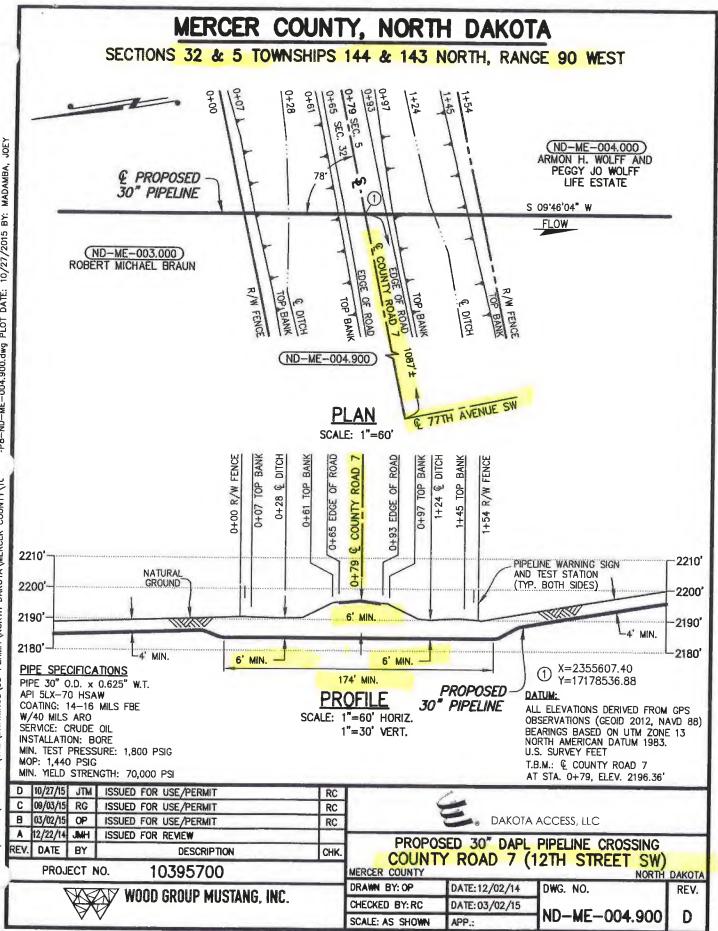

|
|                          | Highway # Lanes of Traffic 2 4                    |
| Direction <b>N</b> S E W | feet from mile marker                             |
| Direction N S E W        | miles from city of                                |
| or                       | miles from junction highway #                     |
| Location #               |                                                   |
|                          | _ Highway # Lanes of Traffic 2 4                  |
| Direction N S E W        | feet from mile marker                             |
| Direction N S E W        | miles from city of                                |
| or                       | miles from junction highway #                     |

ND-ME-004.900 CR #7



-P8-ND-ME-004.900.dwg PLOT DATE: 10/27/2015 BY: MADAMBA,

cts/103957/DISCIPLINE/CAD/DRAWINGS/93-PERMIT/NORTH DAKOTA/MERCER COUNTY/1C

é FLE

|                                        | Utility Occ                                                                                                                                                                                                                                                                                                                                               | supancy Application